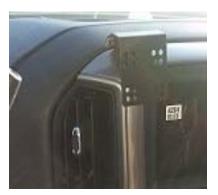

STEP #6: Install the Upper InDash Mount (75006) to the Lower InDash Mount with accorn nuts provided.

INSTALLATION IS NOW COMPLETE. ENJOY YOUR NEW INDASH by PANAVISE MOUNT.

751101619

Page 1 of 1