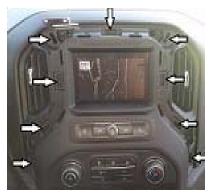

STEP #1: With Dash tool remove the bezel around the Radio, starting from the lower corners and working your way arround the bezel. There are (9) clips, see image below for clip location.

STEP #2: Using a T15 or T20 Torx Driver, remove (4) screws that secure the bezel/ cluster that surrounds the screen and climate control as shown on picture.

Screws to be removed

Bezel clip locations

Left side mount

Right side mount

InDash complete assembly

07-19-21

There may be recent updates to this Instruction Sheet, please visit our website or contact PanaVise Products, Inc. for the latest revision as well as for the most complete up-to-date PanaVise InDash Applications List: 7540 Colbert Dr., Reno, NV, Phone: 800.759.7535, 775.850.2900, Fax: 800.395.8002, www.panavise.com. © 2021 PanaVise Products, Inc.