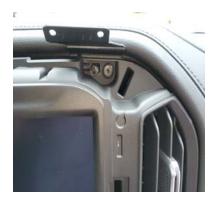

STEP #6: Install the Upper InDash Mount (75006) to the Lower InDash Mount with accorn nuts provided.

INSTALLATION IS NOW COMPLETE. ENJOY YOUR NEW INDASH by PANAVISE MOUNT.

751101619

Page 1 of 1

Screws to be removed

Bezel clip locations

Left side mount

Right side mount

InDash complete assembly

07-19-21

There may be recent updates to this Instruction Sheet, please visit our website or contact PanaVise Products, Inc. for the latest revision as well as for the most complete up-to-date PanaVise InDash Applications List: 7540 Colbert Dr., Reno, NV, Phone: 800.759.7535, 775.850.2900, Fax: 800.395.8002, www.panavise.com. © 2021 PanaVise Products, Inc.