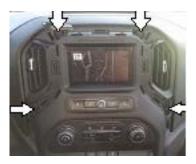

STEP #1: With Dash tool remove the bezel around the Radio, starting from the lower corners and working your way arround the bezel. There are (9) clips, see image below for clip location.

STEP #2: Using a T15 or T20 Torx Driver, remove (4) screws that secure the bezel/ cluster that surrounds the screen and climate control as shown on picture.

Screws to be removed

Bezel clip locations

Left side mount

Right side mount

InDash complete assembly

07-19-21

There may be recent updates to this Instruction Sheet, please visit our website or contact PanaVise Products, Inc. for the latest revision as well as for the most complete up-to-date PanaVise InDash Applications List: 7540 Colbert Dr., Reno, NV, Phone: 800.759.7535, 775.850.2900, Fax: 800.395.8002, www.panavise.com. © 2021 PanaVise Products, Inc.