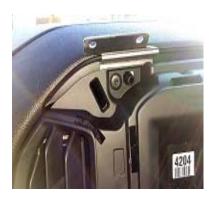

STEP #6: Install the Upper InDash Mount (75006) to the Lower InDash Mount with accorn nuts provided.

INSTALLATION IS NOW COMPLETE. ENJOY YOUR NEW INDASH by PANAVISE MOUNT.

751101619

Page 1 of 1

Screws to be removed

Bezel clip locations

Left side mount

Right side mount

InDash complete assembly

07-19-21

There may be recent updates to this Instruction Sheet, please visit our website or contact PanaVise Products, Inc. for the latest revision as well as for the most complete up-to-date PanaVise InDash Applications List: 7540 Colbert Dr., Reno, NV, Phone: 800.759.7535, 775.850.2900, Fax: 800.395.8002, www.panavise.com. © 2021 PanaVise Products, Inc.