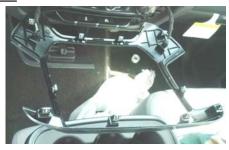

STEP #1: With the Plastic Dash Tool, remove the bezel that surrounds the radio/ climate control. Continue working your way around the bezel until all clips are released. Disconnect plug(s). Set the bezel aside.

STEP #2 Remove either 9/32(7mm) screw on the top of the radio cavity. Place the InDash by PanaVise Mount on top edge of the dash cavity. Be sure the edge of the mount is flat against the side. Re-Install the (1) factory screw, tighten, and (2) provided screws into the InDash Mount. Press the mount up to the edge of the dash cavity before tightening all the screws.