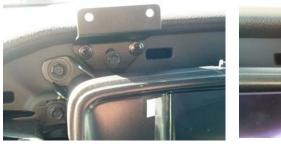

STEP #2 Remove either 9/32(7mm) screw on the top of the radio cavity. Place the InDash by PanaVise Mount on top edge of the dash cavity. Be sure the edge of the mount is flat against the side. Re-Install the (1) factory screw, tighten, and (2) provided screws into the InDash Mount. Press the mount up to the edge of the dash cavity before tightening all the screws.

STEP #3: Replace the bezel and install the top part (75006) with 5/16" wrench

INSTALLATION IS NOW COMPLETE. ENJOY YOUR NEW INDASH by PANAVISE MOUNT.